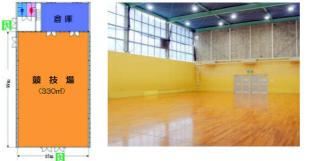

#### Sub Arena [22×15m]

植栽地

正面玄関入口

障害者用トイレ人

○Arena: [Main Arena] 43.16m×38.95m 1,681.08m<sup>2</sup> [Sub Arena] 22m×15m 330.00m<sup>2</sup> [Main Arena] Up to about 5,500 people (1F/3,000 people 2F/2,500 people) [Sub Arena] Up to about 300 people ○Capacity : ○Site Area : 8,925.61m<sup>2</sup>