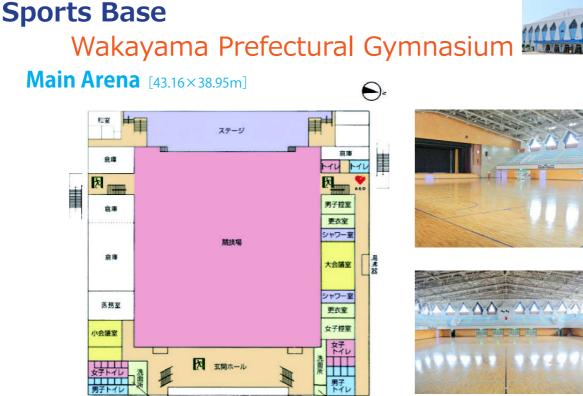

## **Sports Base**

Wakayama Prefectural Gymnasium

○Arena: [Main Arena] 43.16m×38.95m 1,681.08m<sup>2</sup> [Sub Arena] 22m×15m 330.00m<sup>2</sup> [Main Arena] Up to about 5,500 people (1F/3,000 people 2F/2,500 people) [Sub Arena] Up to about 300 people ○Capacity : ○Site Area : 8,925.61m<sup>2</sup>