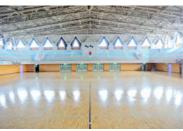

○Arena: [Main Arena] 43.16m×38.95m 1,681.08m<sup>2</sup> [Sub Arena] 22m×15m 330.00m<sup>2</sup> [Main Arena] Up to about 5,500 people (1F/3,000 people 2F/2,500 people) [Sub Arena] Up to about 300 people ○Capacity : ○Site Area : 8,925.61m<sup>2</sup>