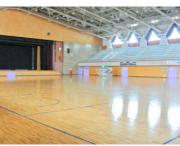

○Arena: [Main Arena] 43.16m×38.95m 1,681.08m<sup>2</sup> [Sub Arena] 22m×15m 330.00m<sup>2</sup> [Main Arena] Up to about 5,500 people (1F/3,000 people 2F/2,500 people) [Sub Arena] Up to about 300 people ○Capacity : ○Site Area : 8,925.61m<sup>2</sup>